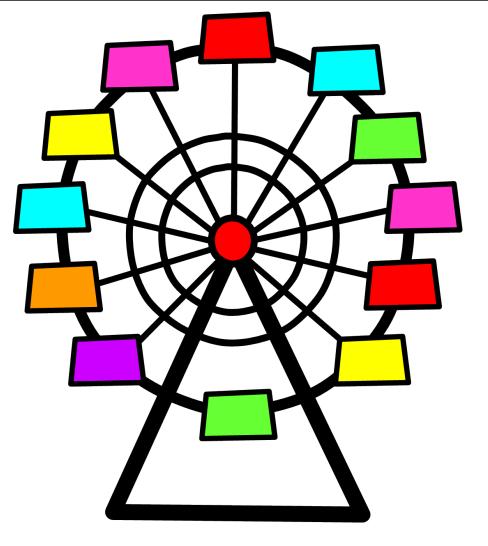

That is a red snow cone.

That is an orange bumper car.

That is a green ticket.

That is a blue ribbon.

That is a brown hot dog.

That is a brown pretzel.

That is yellow popcorn.

That is a Ferris wheel.

This is a Ferris wheel.

This is a Ferris wheel.

©20 14 www.thekindergartensmorgasboard.com

©20 14 www.thekindergartensmorgasboard.com