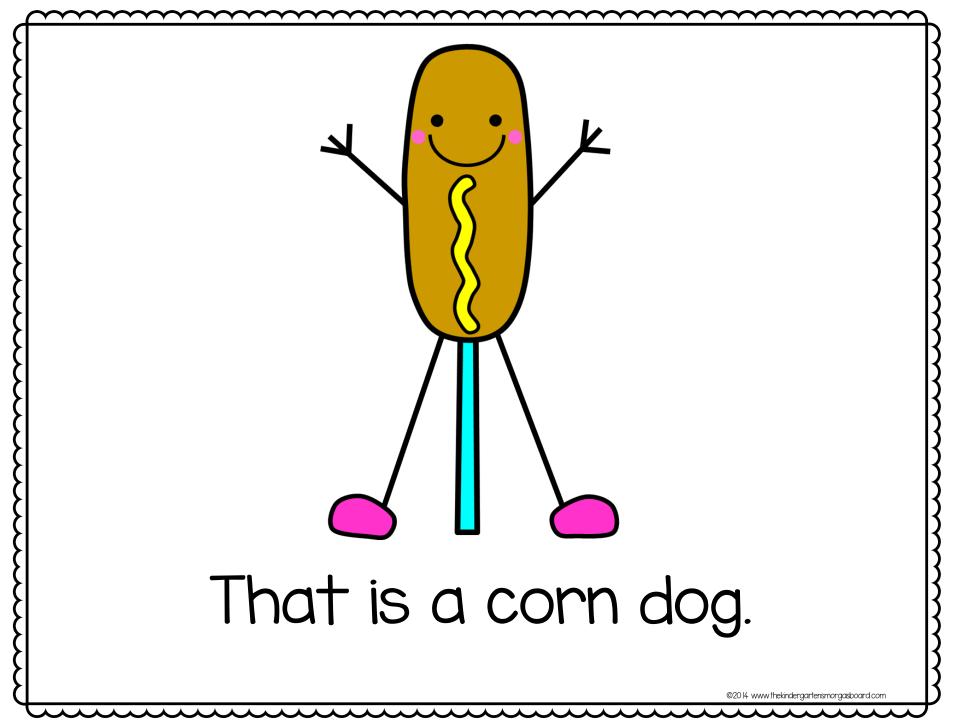

That is a red snow cone.

That is an orange bumper car.

That is a green ticket.

That is a blue ribbon.

That is a brown hot dog.

That is a brown pretzel.

That is yellow popcorn.

That is a Ferris wheel.

This is a blue ribbon.

This is a blue ribbon.

©20 14 www.thekindergartensmorgasboard.com

This is a brown hot dog.

©20 14 www.thekindergartensmorgasboard.com

This is a brown pretzel.

This is a brown pretzel.