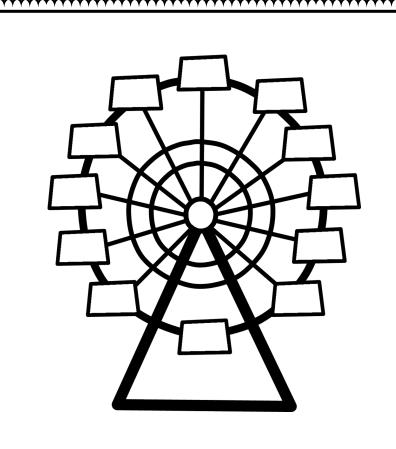

That is a red snow cone.

That is an orange bumper car.

That is a green ticket.

That is a blue ribbon.

That is a brown hot dog.

That is a brown pretzel.

That is yellow popcorn.

That is a Ferris wheel.

This is a Ferris wheel.

This is a Ferris wheel.

©20 14 www.thekindergartensmorgasboard.com

©20 14 www.thekindergartensmorgasboard.com