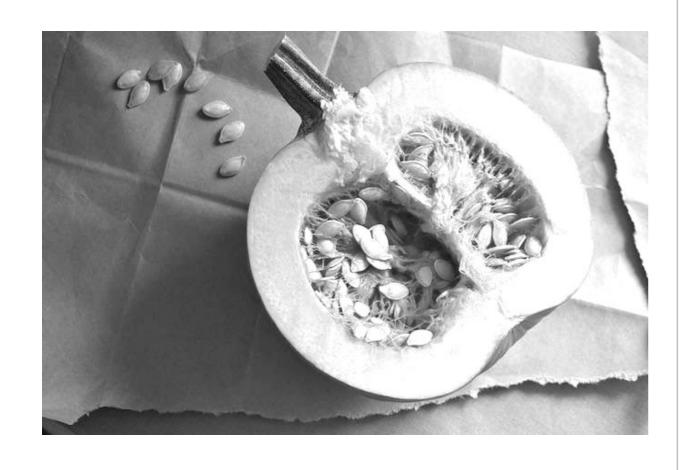

Pumpkins can be all different sizes.

Pumpkins can be yellow, green, white and red.

Pumpkins have seeds so they are a fruit.

You can eat pumpkin seeds and flowers.

Pumpkins are good for you!

Pumpkins have seeds so they are a fruit.

You can eat pumpkin seeds and flowers.

You can eat pumpkin seeds and flowers.

Pumpkins are good for you!

Pumpkins are good for you!