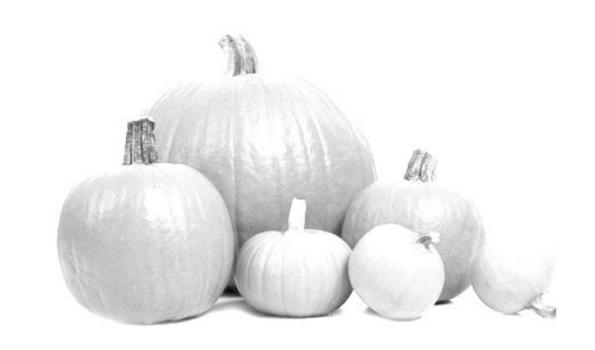

Pumpkins can be all different sizes.

Pumpkins can be yellow, green, white and red.

Pumpkins have seeds so they are a fruit.

You can eat pumpkin seeds and flowers.

Pumpkins are good for you!

# Pumpkins can be all different sizes.

Pumpkins can be all different sizes.

Pumpkins can be yellow, green, white and red.

Pumpkins can be yellow, green, white and red.

Pumpkins have seeds so they are a fruit.