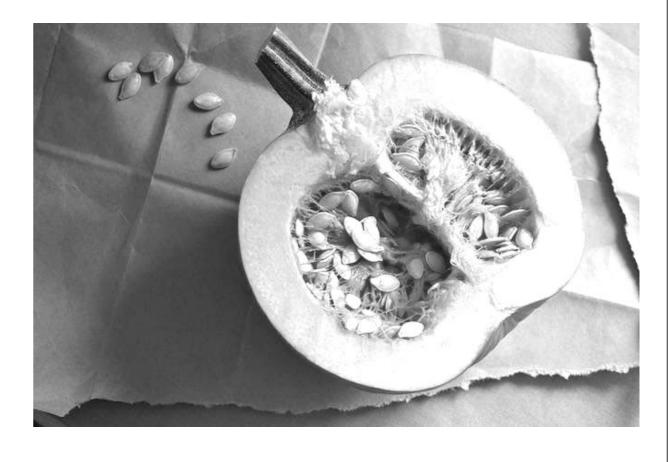

Pumpkins can be all different sizes.

Pumpkins can be yellow, green, white and red.

Pumpkins have seeds so they are a fruit.

You can eat pumpkin seeds and flowers.

Pumpkins are good for you!

Pumpkins have seeds so they are a fruit.

You can eat pumpkin seeds and flowers.

You can eat pumpkin seeds and flowers.

Pumpkins are good for you!

Pumpkins are good for you!