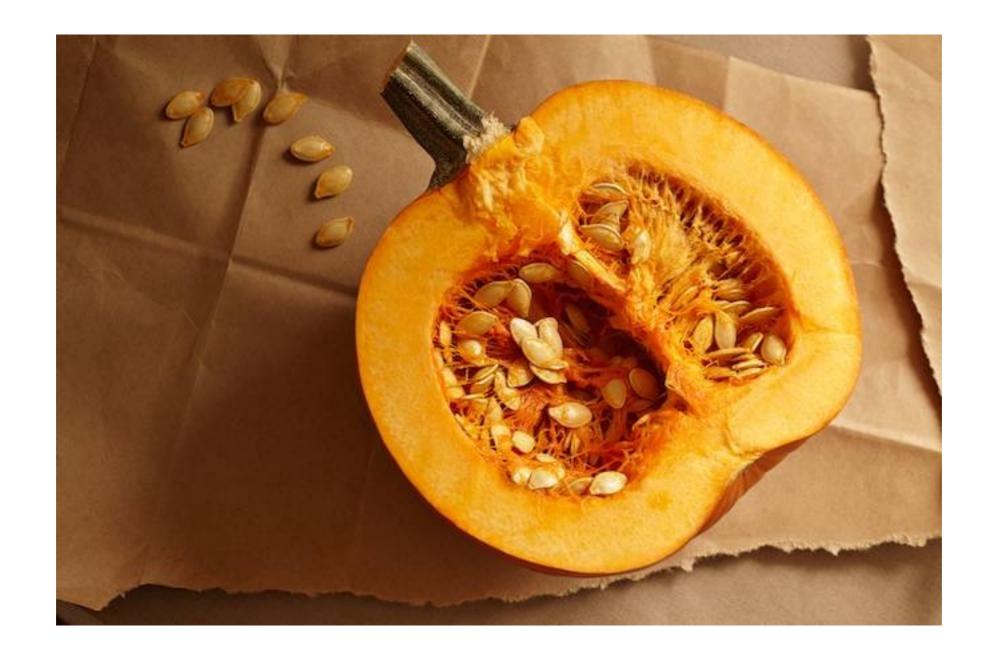

Pumpkins can be all different sizes.

Pumpkins can be yellow, green, white and red.

Pumpkins have seeds so they are a fruit.

You can eat pumpkin seeds and flowers.

Pumpkins are good for you!

Pumpkins have seeds so they are a fruit.

You can eat pumpkin seeds and flowers.

You can eat pumpkin seeds and flowers.

Pumpkins are good for you!

Pumpkins are good for you!