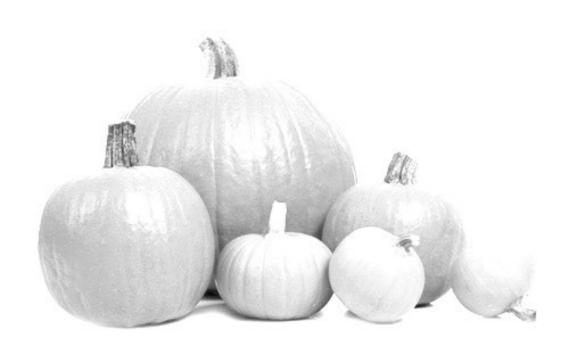

Pumpkins can be all different sizes.

Pumpkins can be yellow, green, white and red.

Pumpkins have seeds so they are a fruit.

You can eat pumpkin seeds and flowers.

Pumpkins are good for you!