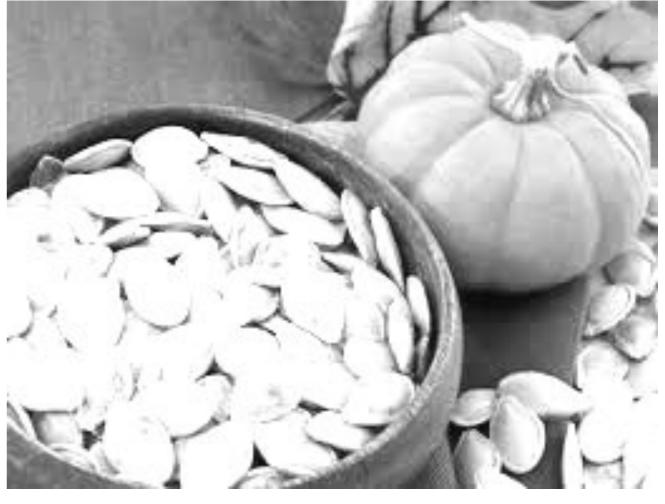

Pumpkins can be all different sizes.

Pumpkins can be yellow, green, white and red.

Pumpkins have seeds so they are a fruit.

You can eat pumpkin seeds and flowers.

Pumpkins are good for you!

Pumpkins have seeds so they are a fruit.

You can eat pumpkin seeds and flowers.

You can eat pumpkin seeds and flowers.

Pumpkins are good for you!

Pumpkins are good for you!