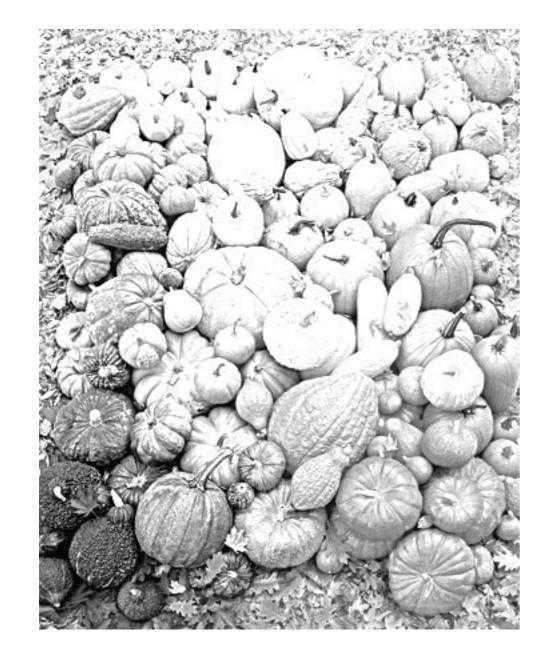

Pumpkins can be all different sizes.

Pumpkins can be yellow, green, white and red.

Pumpkins have seeds so they are a fruit.

You can eat pumpkin seeds and flowers.

Pumpkins are good for you!

# Pumpkins can be all different sizes.

Pumpkins can be all different sizes.

Pumpkins can be yellow, green, white and red.

Pumpkins can be yellow, green, white and red.

Pumpkins have seeds so they are a fruit.