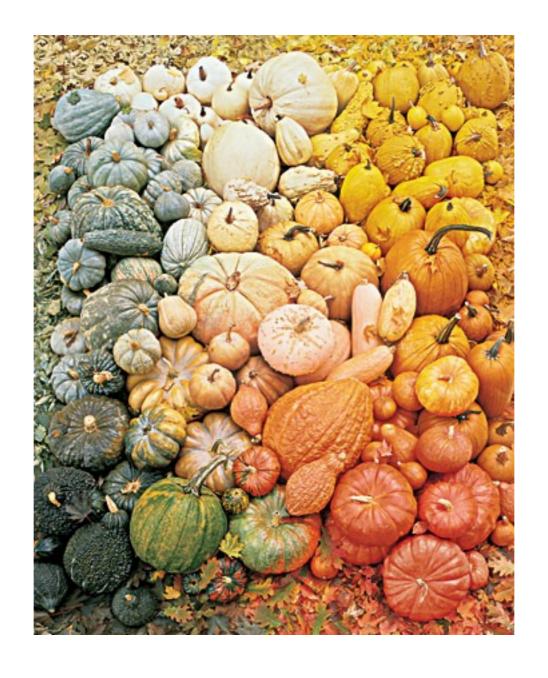

Pumpkins can be all different sizes.

Pumpkins can be yellow, green, white and red.

Pumpkins have seeds so they are a fruit.

You can eat pumpkin seeds and flowers.

Pumpkins are good for you!

# Pumpkins can be all different sizes.

Pumpkins can be all different sizes.

Pumpkins can be yellow, green, white and red.

Pumpkins can be yellow, green, white and red.

Pumpkins have seeds so they are a fruit.