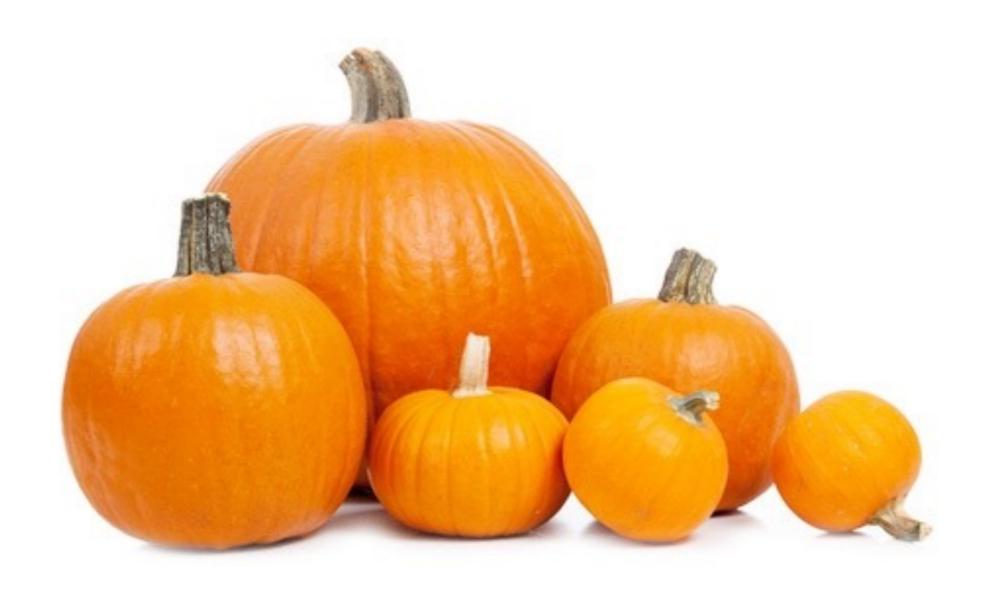

Pumpkins can be all different sizes.

Pumpkins can be yellow, green, white and red.

Pumpkins have seeds so they are a fruit.

You can eat pumpkin seeds and flowers.

Pumpkins are good for you!

# Pumpkins can be all different sizes.

Pumpkins can be all different sizes.

Pumpkins can be yellow, green, white and red.

Pumpkins can be yellow, green, white and red.

Pumpkins have seeds so they are a fruit.