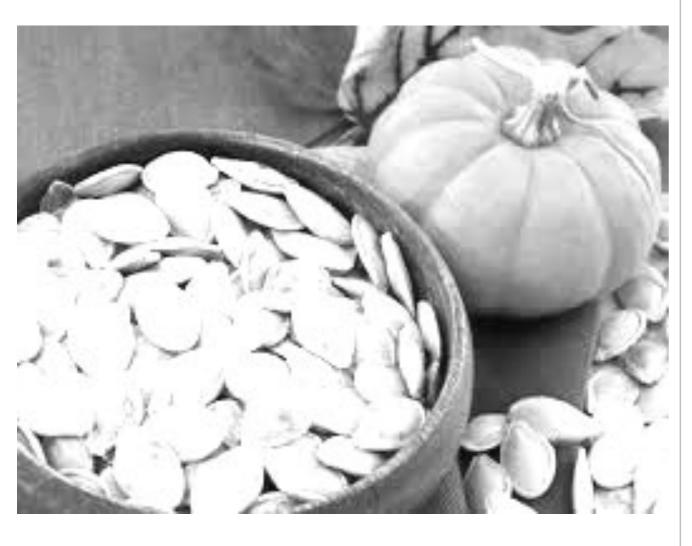

Pumpkins can be all different sizes.

Pumpkins can be yellow, green, white and red.

Pumpkins have seeds so they are a fruit.

You can eat pumpkin seeds and flowers.

Pumpkins are good for you!

Pumpkins have seeds so they are a fruit.

You can eat pumpkin seeds and flowers.

You can eat pumpkin seeds and flowers.

Pumpkins are good for you!

Pumpkins are good for you!