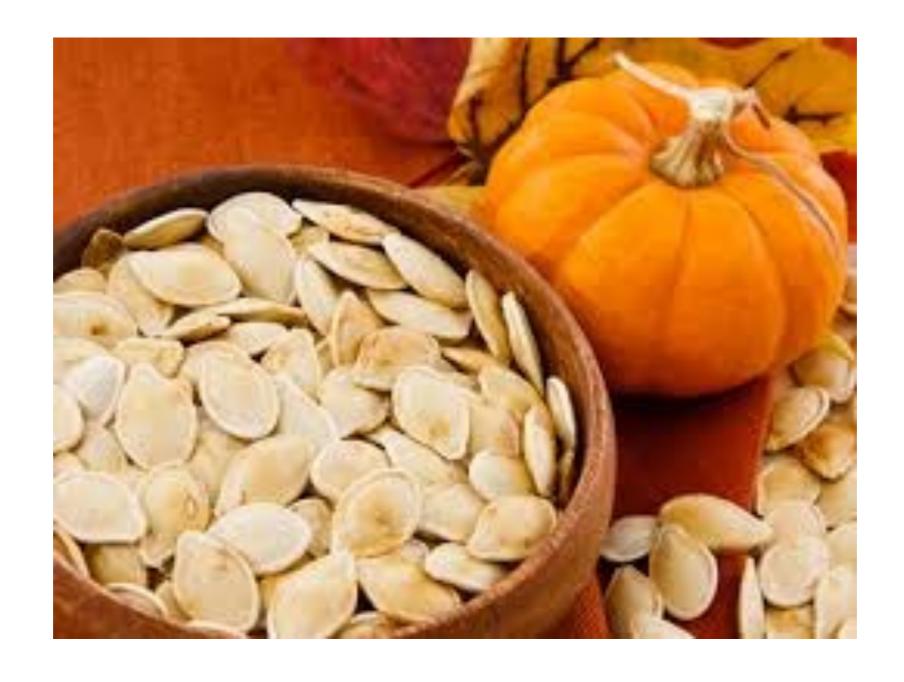

Pumpkins can be all different sizes.

Pumpkins can be yellow, green, white and red.

Pumpkins have seeds so they are a fruit.

You can eat pumpkin seeds and flowers.

Pumpkins are good for you!

Pumpkins have seeds so they are a fruit.

You can eat pumpkin seeds and flowers.

You can eat pumpkin seeds and flowers.

Pumpkins are good for you!

Pumpkins are good for you!