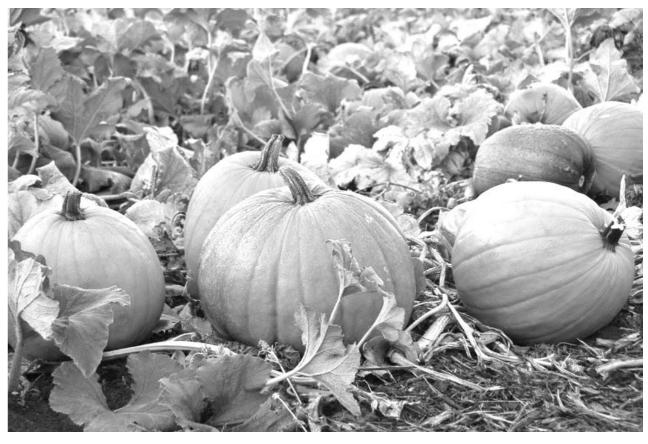

### GREAT PUMPKINS

A Sight Word Based Emergent Reader

Written By Greg Smedley-Warren
The Kindergarten Smorgasboard, LLC
(C)2016 www.thekindergartensmorgasboard

Pumpkin means giant melon.

Pumpkins are a kind of squash.

Pumpkins can be all different sizes.

Pumpkins can be yellow, green, white and red.

Pumpkins have seeds so they are a fruit.

You can eat pumpkin seeds and flowers.

Pumpkins are good for you!