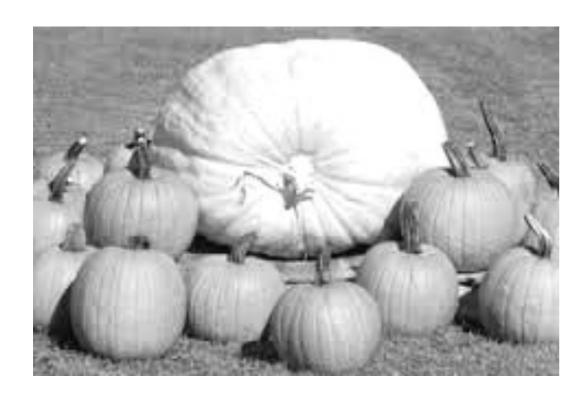

Pumpkins can be all different sizes.

Pumpkins can be yellow, green, white and red.

Pumpkins have seeds so they are a fruit.

You can eat pumpkin seeds and flowers.

Pumpkins are good for you!

# Pumpkins can be all different sizes.

Pumpkins can be all different sizes.

Pumpkins can be yellow, green, white and red.

Pumpkins can be yellow, green, white and red.

Pumpkins have seeds so they are a fruit.