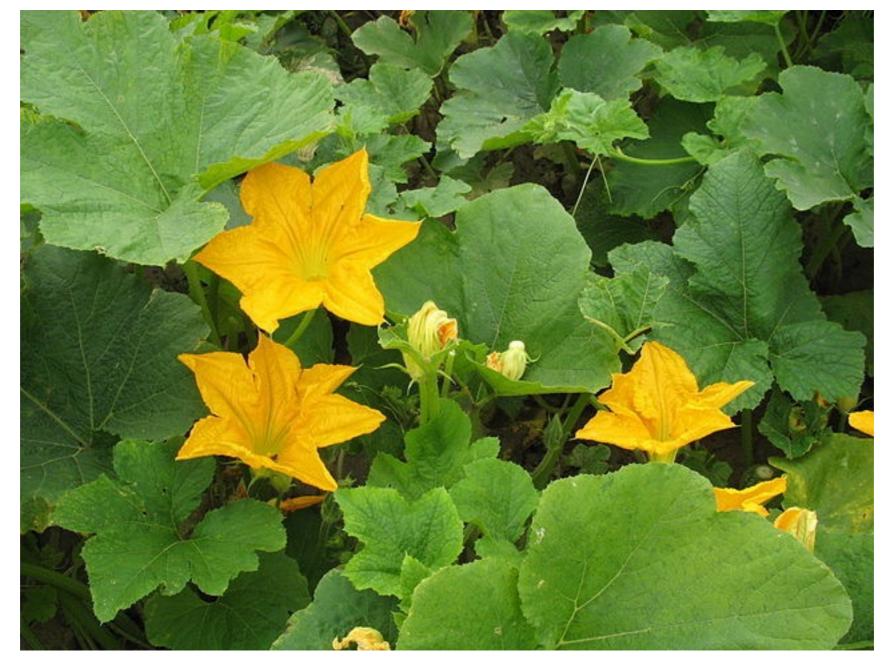

Pumpkins can be all different sizes.

Pumpkins can be yellow, green, white and red.

Pumpkins have seeds so they are a fruit.

You can eat pumpkin seeds and flowers.

Pumpkins are good for you!

Pumpkins have seeds so they are a fruit.

You can eat pumpkin seeds and flowers.

You can eat pumpkin seeds and flowers.

Pumpkins are good for you!

Pumpkins are good for you!