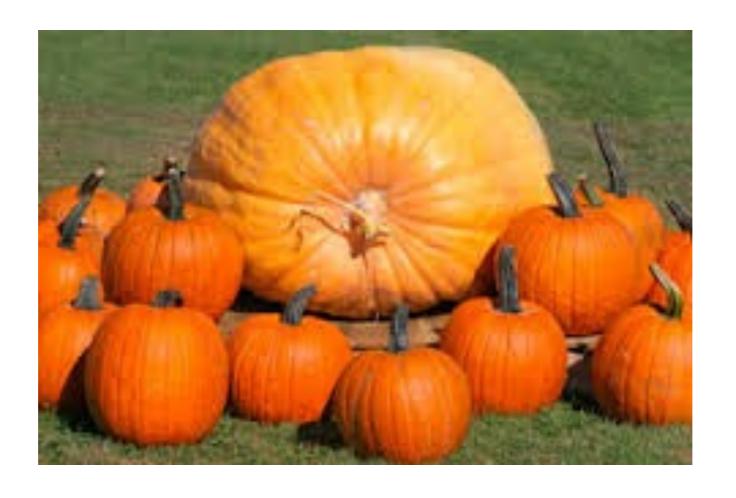

Pumpkins can be all different sizes.

Pumpkins can be yellow, green, white and red.

Pumpkins have seeds so they are a fruit.

You can eat pumpkin seeds and flowers.

Pumpkins are good for you!

# Pumpkins can be all different sizes.

Pumpkins can be all different sizes.

Pumpkins can be yellow, green, white and red.

Pumpkins can be yellow, green, white and red.

Pumpkins have seeds so they are a fruit.